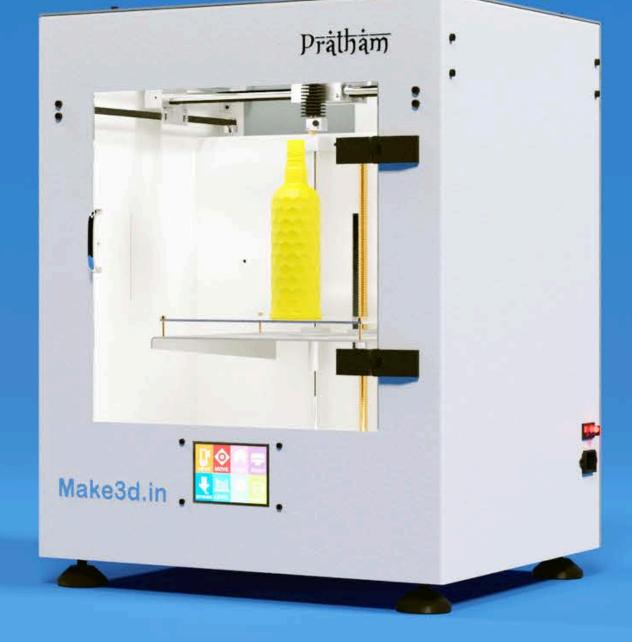

# Pralham

200x200x250 mm Desktop 3D Printer

Protection

Support

Warranty

### **Advanced Feature of Pratham**

#### **Aluminium Heatbed**

Get Optimum Bed Heating Speed

#### **Filament Sensor**

Save your print if filament finished during print

#### **Power Failure Protection**

Save your print against sudden power cut, Auto resume Facility

### **Multi Material Support**

Shape your imagination with vast material range. PLA-ABS-PETG-TPU etc.

#### Semi-automatic Bed Level

No requirement of regular manual bed level, Do once and save it for next print.

#### Sufficient Build Volume

3D Print anything upto 200x200x250 mm in size.