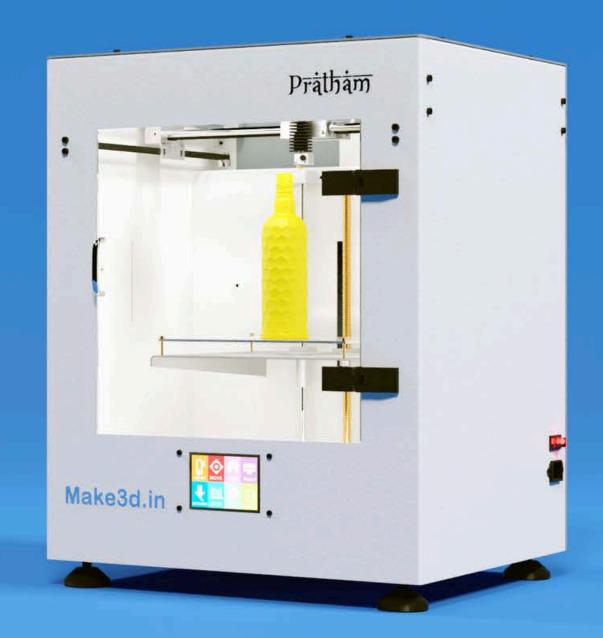

# Pralham

200x200x250 mm Desktop 3D Printer

Protection

Support

Warranty

### **Advanced Feature of Pratham**

#### Sufficient Build Volume

3D Print anything upto 200x200x250 mm in size.

### Specification of Pratham

| Print Technology       | Fused Filament Fabrication                          |
|------------------------|-----------------------------------------------------|
| Build Volume           | 200mm x 200mm x250mm                                |
| Layer Resolution       | 0.08/0.1/0.2/0.3/0.4mm                              |
| Dimensional Tolerance  | ±0.1 mm                                             |
| Print Speed            | 40-120 mm/sec                                       |
| Extruder Temp          | 280 °C (single extruder)                            |
| Printbed Temp          | 120 °C                                              |
| Nozzle Size            | 0.4 mm standard (0.3/0.4/0.5/0.6/0.8 mm Changeable) |
| Heatbed Build Platform | Yes (Aluminum Printbed)                             |
| Filament Diameter      | 1.75 mm                                             |
| Filament Compatibility | ABS/PLA/Flexible TPU/PETG                           |
| Operating Control      | Touch Screen Control                                |