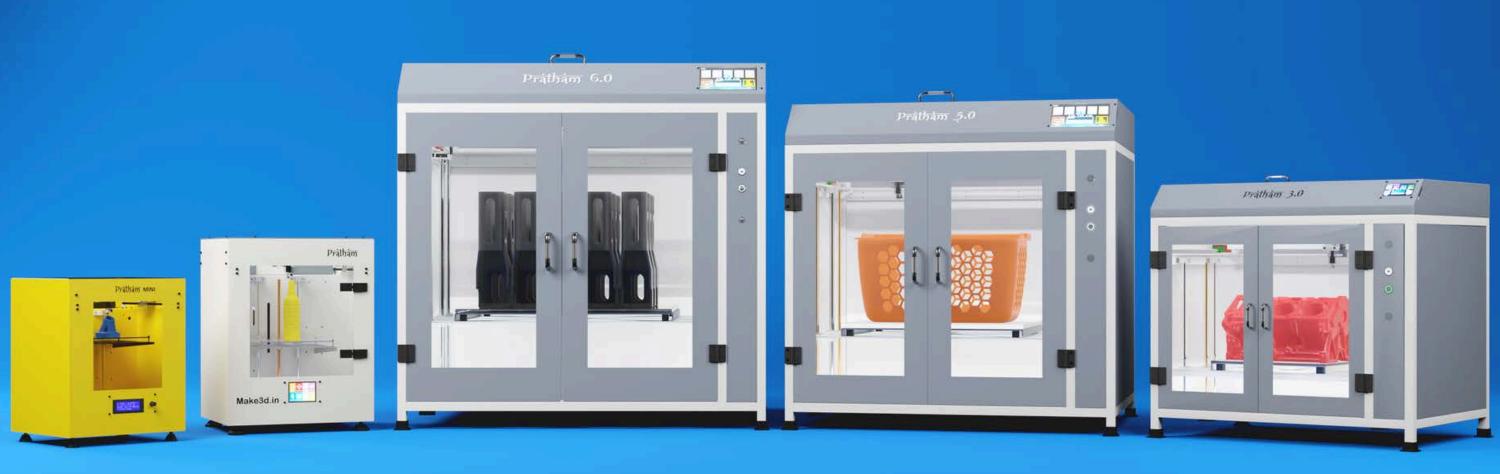

# Pralham

200x200x250 mm Desktop 3D Printer

Protection

Support

Warranty

### **Advanced Feature of Pratham**