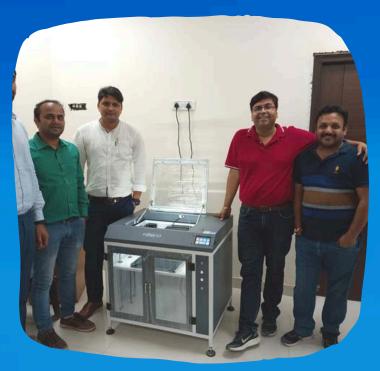

# Pralham 6.0

600x600x600 mm MEGA 3D Printer

Protection

Operating (Optional)

Fast Speed

Silicone Head bed

Filament Sensor

Camera

### **Bigger Build Volume**

3D Print anything upto 600x600x600 mm in size.