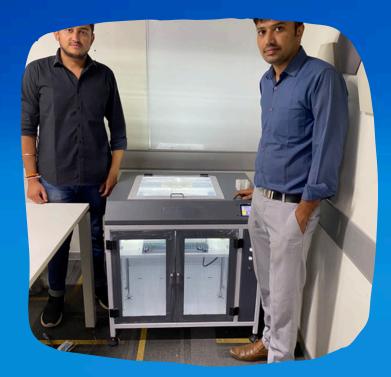

# Pralham 6.0

600x600x600 mm MEGA 3D Printer

Protection

Operating (Optional)

Fast Speed

Silicone Head bed

Filament Sensor

Camera

### **Bigger Build Volume**

3D Print anything upto 600x600x600 mm in size.