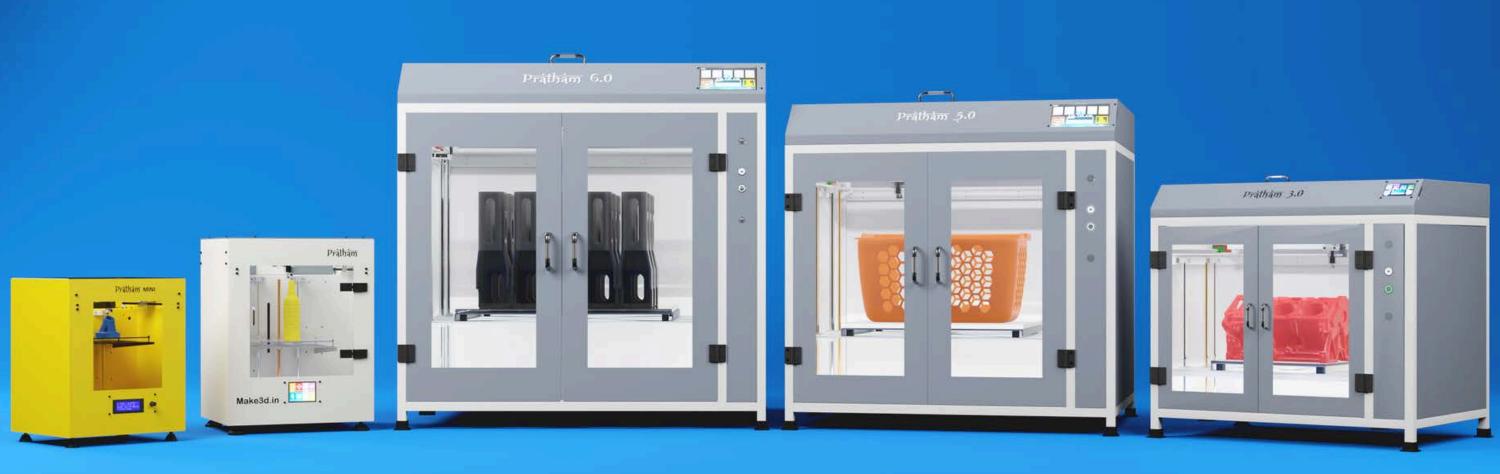

# Pralham 6.0

600x600x600 mm MEGA 3D Printer

Protection

Operating (Optional)

Fast Speed

Silicone Head bed

Filament Sensor

Camera

### **Bigger Build Volume**

3D Print anything upto 600x600x600 mm in size.