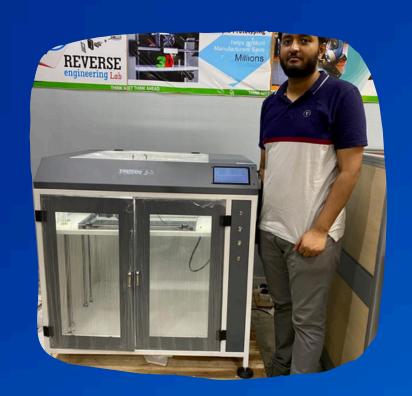

# Pralham 6.0

600x600x600 mm MEGA 3D Printer

Protection

Operating (Optional)

Fast Speed

Silicone Head bed

Filament Sensor

Camera

### **Bigger Build Volume**

3D Print anything upto 600x600x600 mm in size.