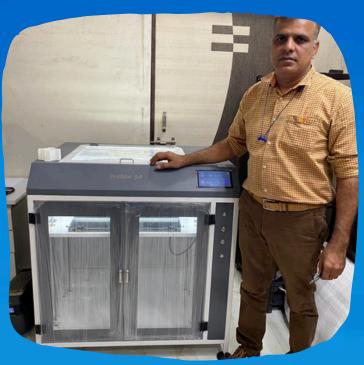

# Pralham 6.0

600x600x600 mm MEGA 3D Printer

Protection

Operating (Optional)

Fast Speed

Silicone Head bed

Filament Sensor

Camera

### **Bigger Build Volume**

3D Print anything upto 600x600x600 mm in size.

### Closed Chamber with Carbon+Hepa Filter

Perfect print for high temperature material with safety against toxic fumes.