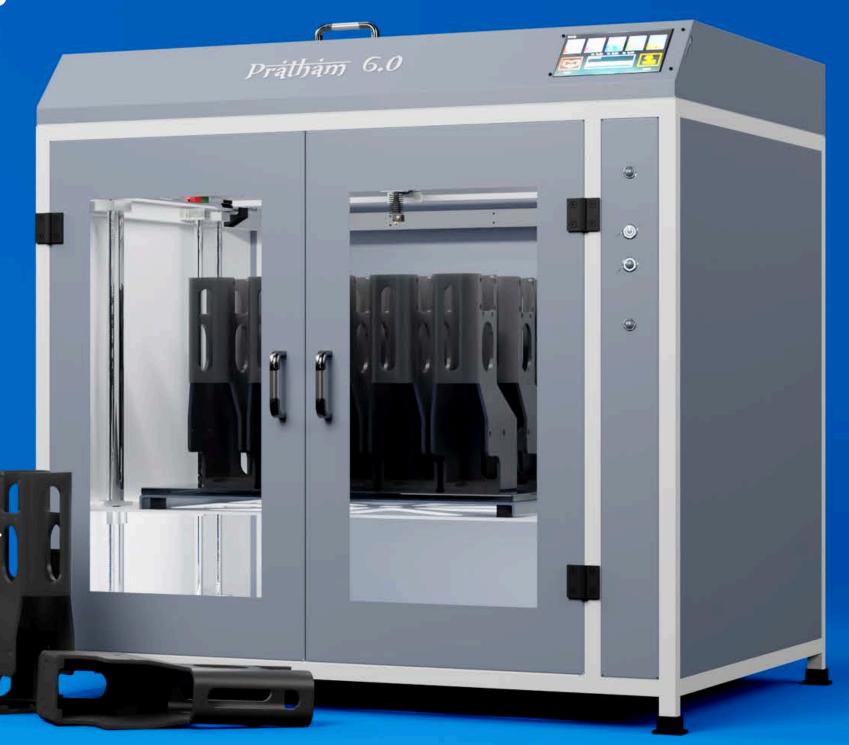

# Pralham 6.0

600x600x600 mm MEGA 3D Printer

Protection

Operating (Optional)

Fast Speed

Silicone Head bed

Filament Sensor

Camera

Dual Nozzle (Optional)

Monitoring (Optional)

LIVE

Auto Bed Level

Multi Material Support

Lifetime Support

Proven **Product** 

### **Bigger Build Volume**

3D Print anything upto 600x600x600 mm in size.

### Closed Chamber with Carbon+Hepa Filter

Perfect print for high temperature material with safety against toxic fumes.