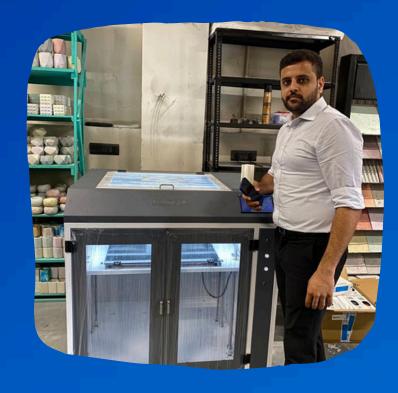

# Pralham 6.0

600x600x600 mm MEGA 3D Printer

Protection

Operating (Optional)

Fast Speed

Silicone Head bed

Filament Sensor

Camera

### **Bigger Build Volume**

3D Print anything upto 600x600x600 mm in size.