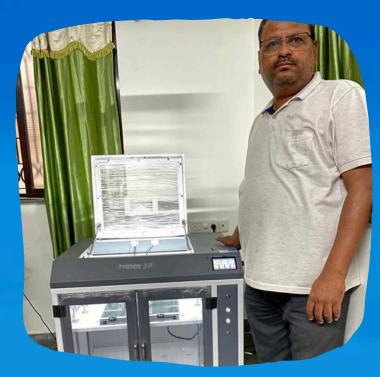

# Pralham 6.0

600x600x600 mm MEGA 3D Printer

Protection

Operating (Optional)

Fast Speed

Silicone Head bed

Filament Sensor

Camera

### **Bigger Build Volume**

3D Print anything upto 600x600x600 mm in size.