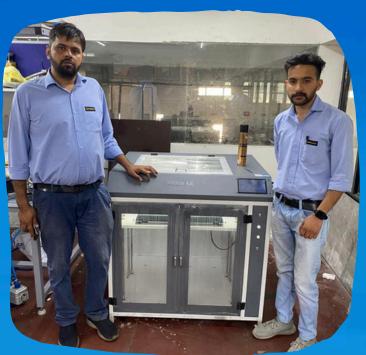

# Pralham 6.0

600x600x600 mm MEGA 3D Printer

Protection

Operating (Optional)

Fast Speed

Silicone Head bed

Filament Sensor

Camera

### **Bigger Build Volume**

3D Print anything upto 600x600x600 mm in size.

### Closed Chamber with Carbon+Hepa Filter

Perfect print for high temperature material with safety against toxic fumes.