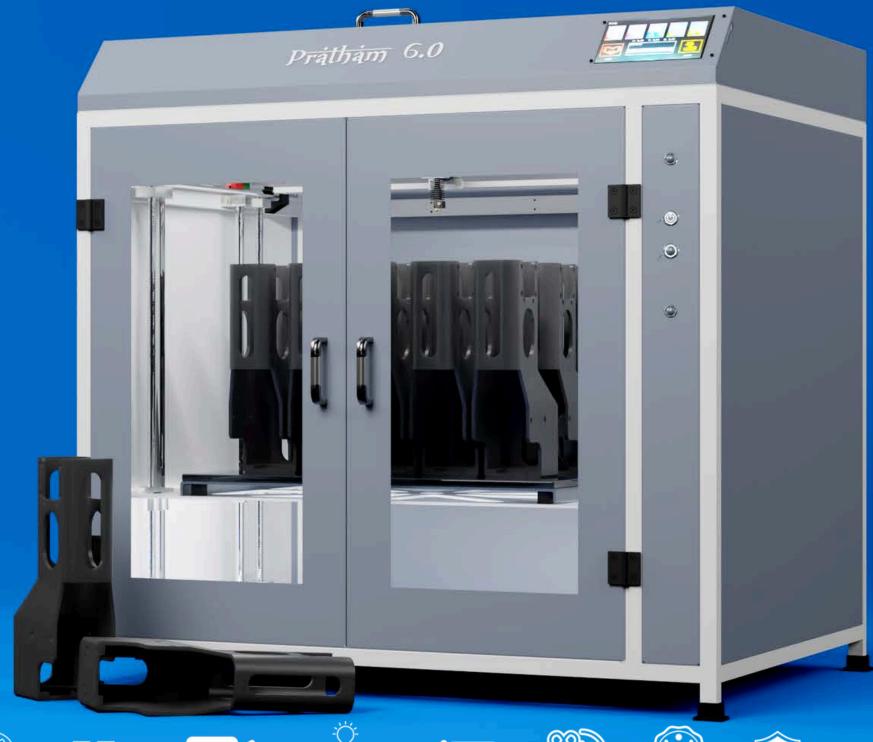

# Pralham 6.0

600x600x600 mm MEGA 3D Printer

Protection

Operating (Optional)

Fast Speed

Silicone Head bed

Filament Sensor

Camera

Dual Nozzle (Optional)

Monitoring (Optional)

LIVE

Auto Bed Level

Multi Material Support

Lifetime Support

Proven **Product** 

### **Advanced Feature of Pratham 6.0**

#### Silicone Heatbed

Fastest Bed Heating of all time now possible.

#### **Filament Sensor**

Save your print if filament finished during print

#### Power Failure Protection \*

### **Multi Material Support**

Shape your imagination with vast material range. PLA-ABS-PETG-TPU-PP-HIPS-Composites

#### Automatic Bed Level \*

No Hassel for manual bed level, Machine will do it.

### **Bigger Build Volume**

3D Print anything upto 600x600x600 mm in size.

### Closed Chamber with Carbon+Hepa Filter

Perfect print for high temperature material with safety against toxic fumes.